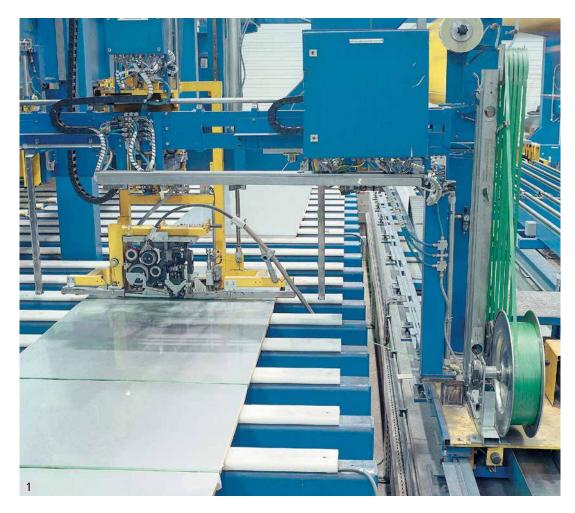

# **Strapping system solutions** Metal sheets

## With high tensile polyester strap

1 Transverse strapping with laterally movable machine

2 Longitudinal strapping