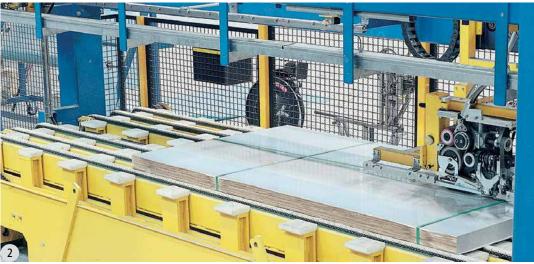

# **Strapping system solutions** Metal sheets

### With steel strap

### 1

Transverse strapping of packs of metal sheets