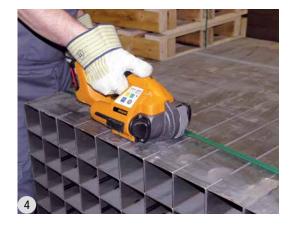

## 3

Strapping bundles of profiles with bottom runners

4

Packaged insulation tubes

### 4, 5

Mobile strapping of flat packages with batterypowered hand tools