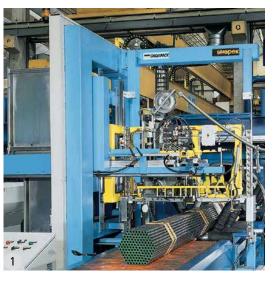

## **Tubes and profiles**

### **Flexible solutions**

**1** Strapping bundles of tubes

**2** Strapping hot drawing profiles