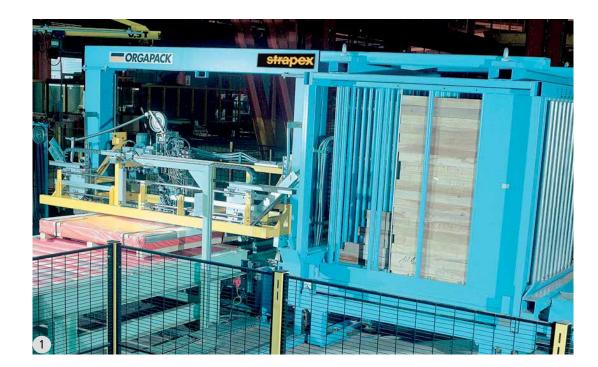

# **Strapping system solutions** Metal sheets

## With high tensile polyester strap

1 Transverse strapping with laterally movable machine

2 Longitudinal strapping