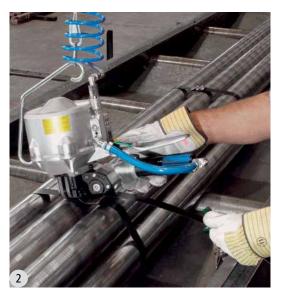

### 3

Strapping of flat packages with hand tool (manual tensioning and sealing)