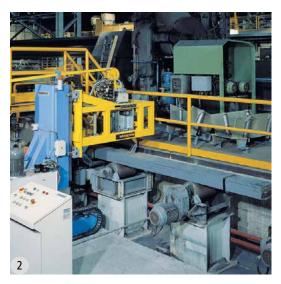

## **Slit coils**

## Strapping of slit coils

1

Strapping of slit coils with integrated turntable

2

Securing of slits coils on special pallets (skids)