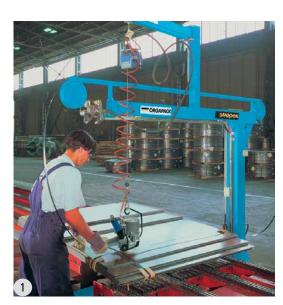

### **Flexible solutions**

**1** Strapping bundles of tubes

**2** Strapping hot drawing profiles

## 3

Strapping bundles of profiles with bottom runners

4

Packaged insulation tubes