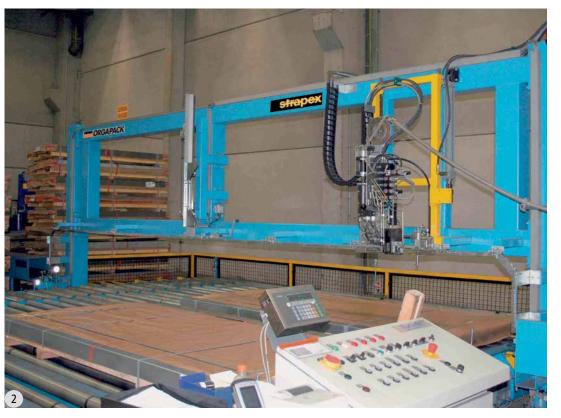

# **Strapping system solutions** Metal sheets

## With high tensile polyester strap

1 Transverse strapping with laterally movable machine

2 Longitudinal strapping

### With steel strap

### 1

Transverse strapping of packs of metal sheets

### 2

Longitudinal strapping of packs of metal sheets