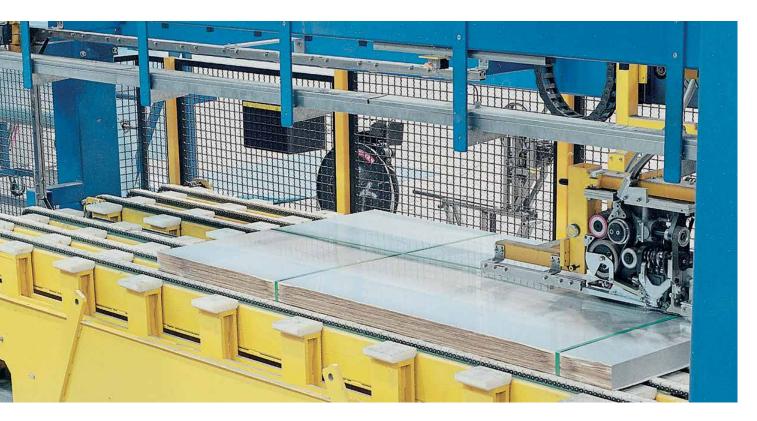

# **Strapping system solutions** Metal sheets

## With high tensile polyester strap

1 Transverse strapping with laterally movable machine

2 Longitudinal strapping

### With steel strap

### 1

Transverse strapping of packs of metal sheets

### 2

Longitudinal strapping of packs of metal sheets