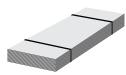

# **Strapping system solutions** Metal sheets

### With steel strap

### 1

Transverse strapping of packs of metal sheets